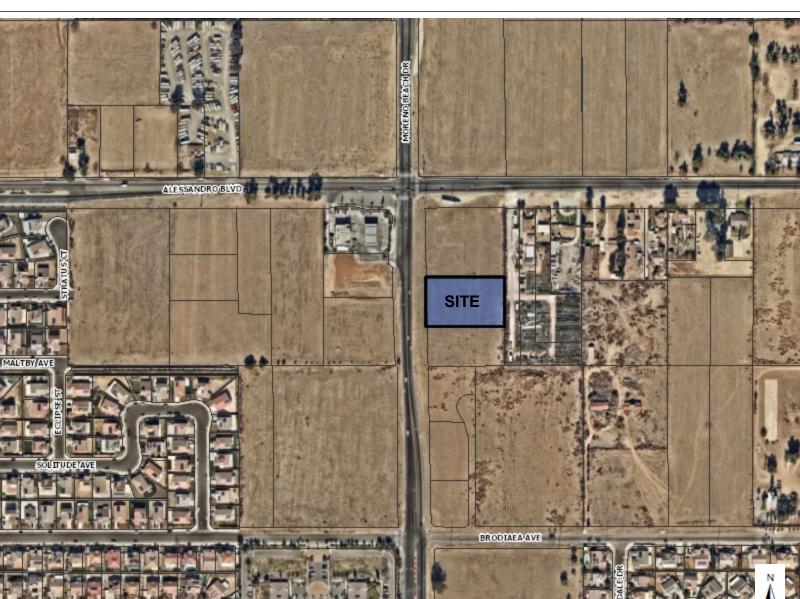

## **Project Location**

## Legend

Project Location (APN: 478-070-026)

Image Source: Nearmap

Notes: PEN24-0064

Approximately 300 ft south of the SEC of Alessandro Blvd and Moreno Beach Dr

745.5 0 372.77 745.5 Feet

WGS\_1984\_Web\_Mercator\_Auxiliary\_Sphere

Print Date: 3/13/2025

DISCLAIMER: The information shown on this map was compiled from the City of Moreno Valley GIS and Riverside County GIS. The land base and facility information on this map is for display purposes only and should not be relied upon without independent verification as to its accuracy. Riverside County and City of Moreno Valley will not be held responsible for any claims, losses or damages resulting from the use of this map.