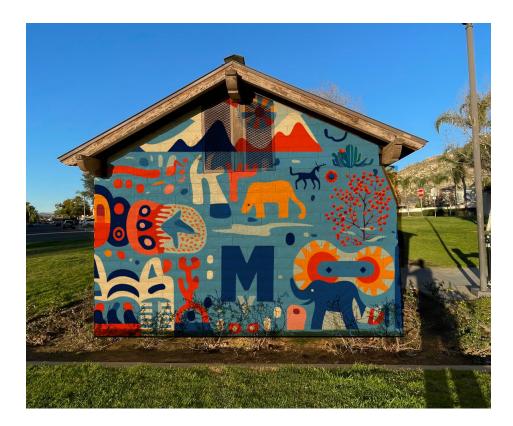

## Side two of the restroom at El Portero Park

- Address: 16841 Via Pamplona, Moreno Valley, CA 92551, on restroom building
- Size: 110 sq feet
- Featuring flora and fauna local to Moreno Valley
- Showcases the Moreno Valley M on Box Springs Mountain, Yucca, Black Sage, Sunflower, Western fence lizard, Bobcat, and Desert Cottontail.