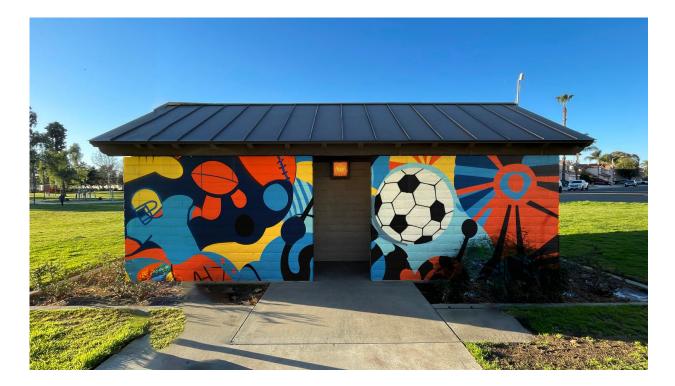

## Front view

- Address: 16841 Via Pamplona, Moreno Valley, CA 92551, front of restroom
- Size: 180 sq feet (Two 90 sq feet walls)
- Features Soccer and Football motifs
- Vibrant colors creating a dynamic and energetic visual narrative inspired by Moreno Valley
- Invites park visitors to embrace the spirit of athleticism
- Enhances the park's atmosphere with a lively and engaging mural