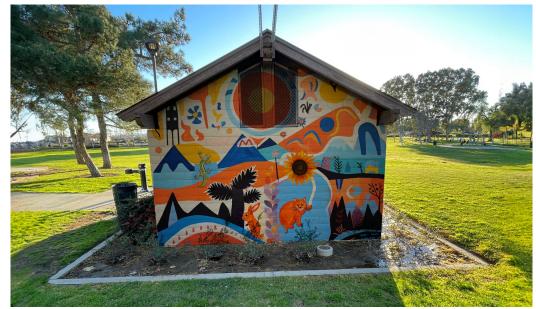

## Side one of the restroom walls

- Address: 16841 Via Pamplona, Moreno Valley, CA 92551, on restroom building
- Size: 110 sq feet
- Showcases local flora and fauna
- Elderberry, Deer, Sunflower, Cactus, Petroglyphs (Rock carvings and drawings), Moreno Valley "MV", Mountain Lion, and Mammoth