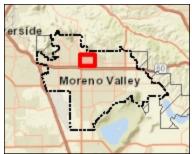

North Ridge

Graduar Ct

Bristol Ave

Tiv oli Ln

Bronze Dr

Gem Ct

## **City of Moreno Valley Overlook Circle Vicinity Map**

Fiscus Ct

Jason Pl

Javier Pl.

Onate Dr



Wride St

Bercaw Ct

Chateau Ct

Mirage Ct

Kalmia Ave

Middle



City Boundary

Sphere of Influence

1,728.1 864.04 1,728.1 Feet

WGS\_1984\_Web\_Mercator\_Auxiliary\_Sphere Print Date: 11/5/2024

Mountain Cliff Dr

Valley

Overlook Cir

Ironwood Ave

Cloverdale Elementary

Hawkwood Tri

DISCLAIMER: The information shown on this map was compiled from the City of Moreno Valley GIS and Riverside County GIS. The land base and facility information on this map is for display purposes only and should not be relied upon without independent verification as to its accuracy. Riverside County and City of Moreno Valley will not be held responsible for any claims, losses or damages resulting from the use of this map.

## Notes:

Deans

Overlook Circle is located within the red