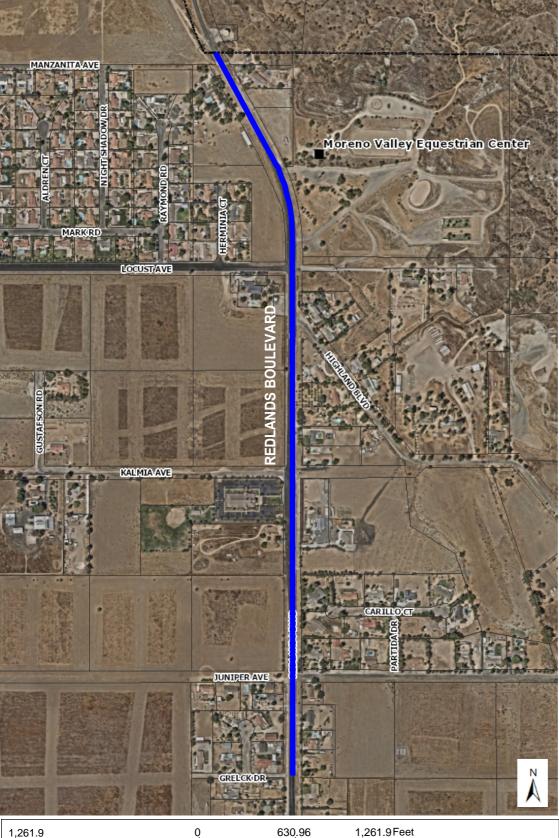

## PROJECT LOCATION MAP

Redlands Boulevard Streetlight Improvements / **Grelck Drive to North City Limits 801 0105** 