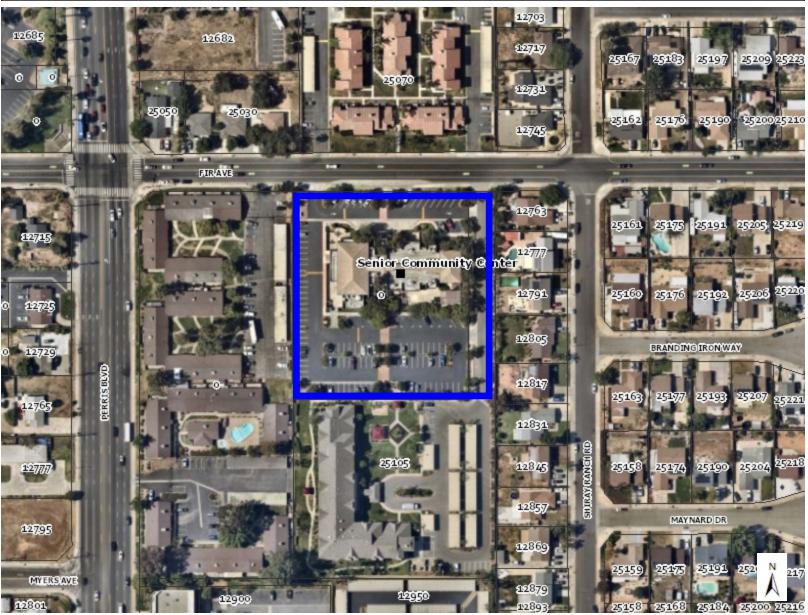

# Moreno Valley Senior Center Expansion 25075 Fir Avenue

#### Legend

Public Facilities

- Public Facilities; Iris Plaza Branch L
- ★ Fire Stations

Road Labels

- Parcels
- i City Boundary
- Sphere of Influence

Image Source: Nearmap

Notes:

315.5 0 157.74 315.5 Feet

WGS\_1984\_Web\_Mercator\_Auxiliary\_Sphere

Print Date: 6/14/2024

DISCLAIMER: The information shown on this map was compiled from the City of Moreno Valley GIS and Riverside County GIS. The land base and facility information on this map is for display purposes only and should not be relied upon without independent verification as to its accuracy. Riverside County and City of Moreno Valley will not be held responsible for any claims, losses or damages resulting from the use of this map.