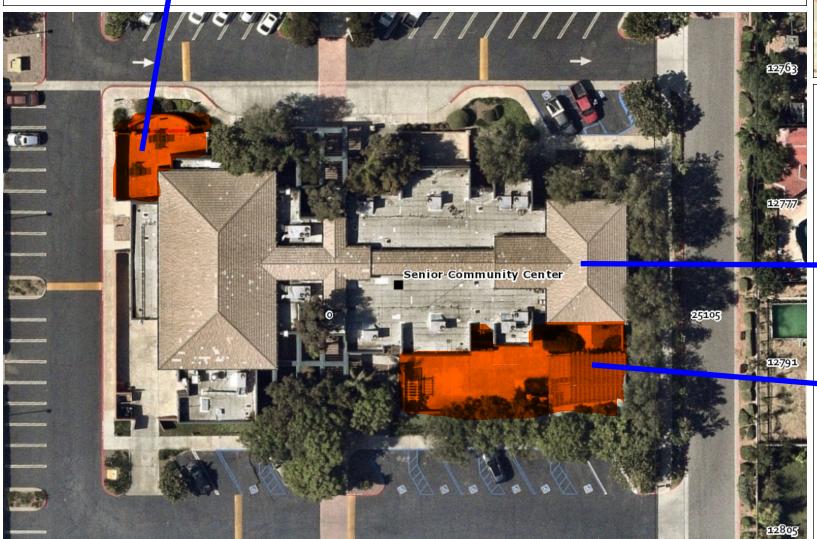

# Moreno Valley Senior Center Expansion 25075 Fir Avenue

#### Legend

Public Facilities

- Public Facilities; Iris Plaza Branch L
- Fire Stations

Road Labels

- Parcels
- City Boundary
- Sphere of Influence

### **EXISTING BUILDING**

### **BUILDING EXPANSION**

Image Source: Nearmap

Notes:

83.3 0 41.64 83.3 Feet

WGS\_1984\_Web\_Mercator\_Auxiliary\_Sphere

Print Date: 6/14/2024

DISCLAIMER: The information shown on this map was compiled from the City of Moreno Valley GIS and Riverside County GIS. The land base and facility information on this map is for display purposes only and should not be relied upon without independent verification as to its accuracy. Riverside County and City of Moreno Valley will not be held responsible for any claims, losses or damages resulting from the use of this map.