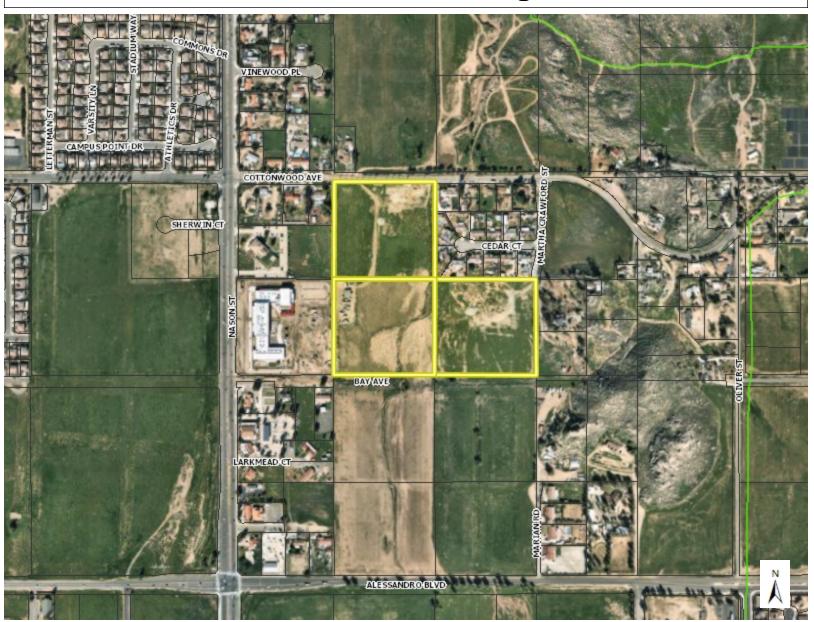

## PEN22-0130, 0133-0136 North Sunset Crossing

Parcels

City Boundary

Sphere of Influence

Image Source: Nearmap

Notes:

1,261.9 0 630.96 1,261.9 Feet

WGS\_1984\_Web\_Mercator\_Auxiliary\_Sphere

Print Date: 3/23/2023

DISCLAIMER: The information shown on this map was compiled from the City of Moreno Valley GIS and Riverside County GIS. The land base and facility information on this map is for display purposes only and should not be relied upon without independent verification as to its accuracy. Riverside County and City of Moreno Valley will not be held responsible for any claims, losses or damages resulting from the use of this map.