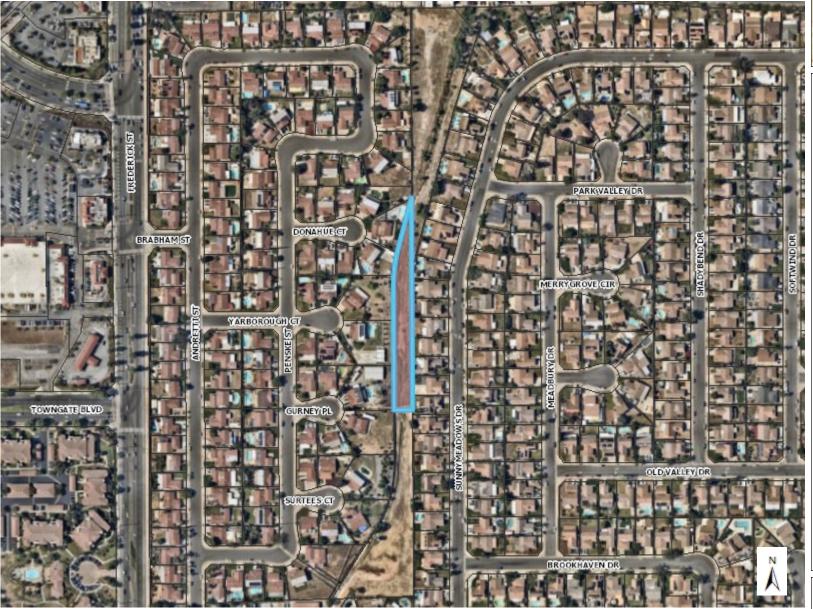

631.0

## APN 292-032-011



631.0 Feet

315.48



## Legend

**Public Facilities** 

- Public Facilities; Iris Plaza Branch L
- ★ Fire Stations

Road Labels

- Parcels
  - City Boundary
- Sphere of Influence

Image Source: Nearmap

Notes:

DISCLAIMER: The information shown on this map was compiled from the City of Moreno Valley GIS and Riverside County GIS. The land base and facility information on this map is for display purposes only and should not be relied upon without independent verification as to its accuracy. Riverside County and City of Moreno Valley will not be held responsible for any claims, losses or damages resulting from the use of this map.

OCT. 85 TP

1 5